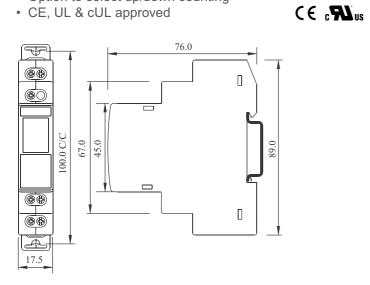

#### **Features**

- Compact 17.5mm DIN rail mountable
- 3 digit LCD for easy programming
- · Tamper proof with key lock feature
- Wide timing range: 0.1s 999Hr
- Multi-function: (8 or 18) non-signal and signal based functions
- Multi-voltage: 24 240VAC/VDC
- · Option to select up/down counting
- CE, UL & cUL approved